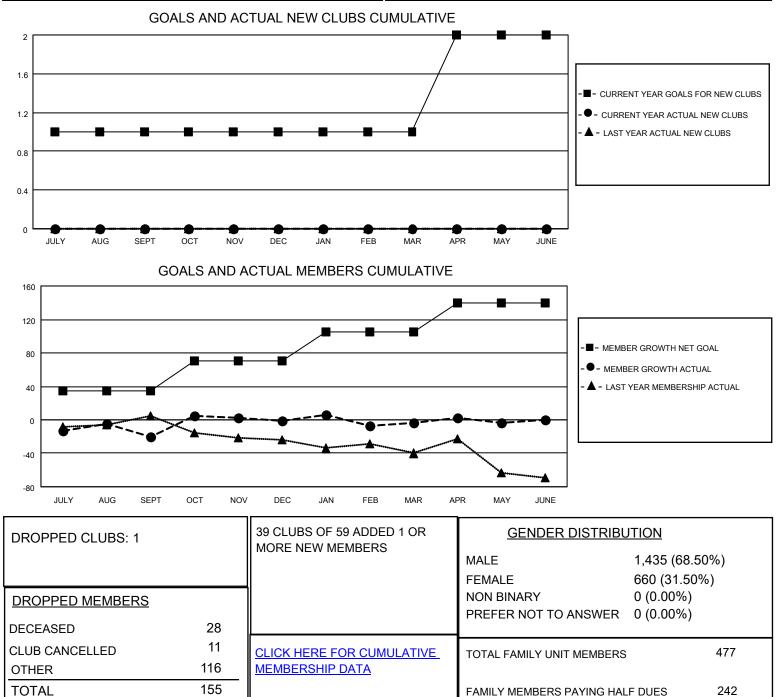

## LOCATION WISCONSIN

District 27 D1

Results as of: 5/31/2023

| Clubs                 |               |           |               | Members               |                        |                         |                                                    |
|-----------------------|---------------|-----------|---------------|-----------------------|------------------------|-------------------------|----------------------------------------------------|
| RESULTS FOR 2022-2023 |               |           |               | RESULTS FOR 2022-2023 |                        |                         |                                                    |
| QUARTER               | NEW CLUB GOAL | NEW CLUBS | DROPPED CLUBS | QUARTER MEME          | BER GROWTH NET<br>GOAL | MEMBER GROWTH<br>ACTUAL | DROPPED<br>MEMBERS ACTUAL<br>(including transfers) |
| JULY/AUG/SEPT         | 1             | 0         | 1             | JULY/AUG/SEPT         | 35                     | 44                      | 61                                                 |
| OCT/NOV/DEC           | 0             | 0         | 0             | OCT/NOV/DEC           | 35                     | 52                      | 31                                                 |
| JAN/FEB/MAR           | 0             | 0         | 0             | JAN/FEB/MAR           | 35                     | 41                      | 39                                                 |
| APR/MAY/JUNE          | 1             | 0         | 0             | APR/MAY/JUNE          | 35                     | 28                      | 24                                                 |